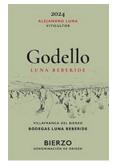

## Luna Beberide Godello 2024 (White Wine)

Bodegas y Vinedos Luna Beberide is a family-owned winery that was founded in 1987. It is currently run by the second generation, namely Alejandro Luna. They focus on pro- ducing the healthy vineyards and quality wine based on the local Godello and Mencia grape varieties. They farm over 70 hectares of vines on south facing slopes composed of in calcareous clay and decomposed slate. They use organic winegrowing methods and native yeasts for fermentation. Winemaking starts with all grapes being hand harvested into 18 kilo boxes. Careful cluster sorting, eliminating unsound bunches continues the push toward quality. All varietals are fermented separately with native yeasts prior to aging in oak barrels.

| Appellation      | Bierzo D.O.                                                                                                                           |
|------------------|---------------------------------------------------------------------------------------------------------------------------------------|
| Grapes           | 100% Godello, from 60-year-old, estate grown vines                                                                                    |
| Altitude / Soil  | 600-750 meters / calcareous clay and decomposed slate                                                                                 |
| Farming Methods  | Practicing Organic                                                                                                                    |
| Harvest          | Hand harvested into small boxes                                                                                                       |
| Production       | Harvested grapes are kept as whole clusters overnight, prior to pressing, fer-<br>mented at cool temperatures in stainless steel tank |
| Aging            | Aged for 2 months on fine lees in stainless steel tanks prior to bottling                                                             |
| UPC / SCC / Pack | 8-437002-954185 / 8-437002-9543121 / 12                                                                                               |
| Size             |                                                                                                                                       |